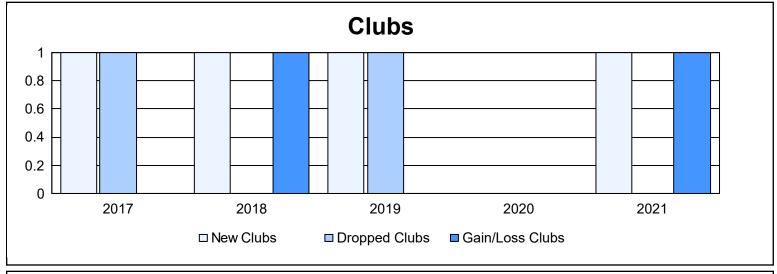

District 5M 2 As of June 2021 Cumulative

| Year      | New<br>Clubs | Dropped<br>Clubs | Gain/<br>Loss<br>Clubs | New<br>Members | Charter<br>Members | Reinstate<br>Members | Transfer<br>Members | Total<br>Member<br>Added | Total<br>Members<br>Dropped | Gain/<br>Loss<br>Members |
|-----------|--------------|------------------|------------------------|----------------|--------------------|----------------------|---------------------|--------------------------|-----------------------------|--------------------------|
| 2016-2017 | 1            | 1                | 0                      | 172            | 22                 | 10                   | 15                  | 219                      | 220                         | -1                       |
| 2017-2018 | 1            | 0                | 1                      | 151            | 25                 | 4                    | 7                   | 187                      | 224                         | -37                      |
| 2018-2019 | 1            | 1                | 0                      | 151            | 29                 | 7                    | 5                   | 192                      | 236                         | -44                      |
| 2019-2020 | 0            | 0                | 0                      | 118            | 3                  | 8                    | 3                   | 132                      | 203                         | -71                      |
| 2020-2021 | 1            | 0                | 1                      | 109            | 38                 | 4                    | 4                   | 155                      | 263                         | -108                     |
| Average   | 1            | 0                | 0                      | 140            | 23                 | 7                    | 7                   | 177                      | 229                         | -52                      |